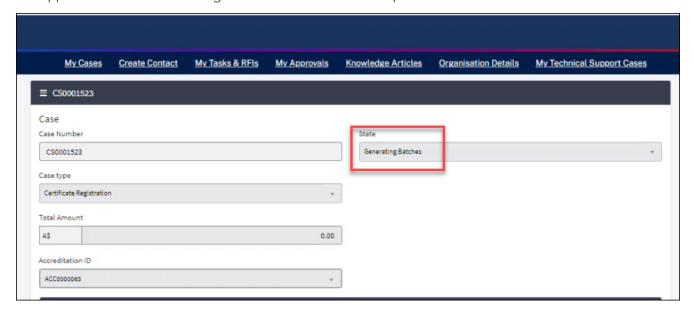

## **Enhancements to TESSA (May 2024)**

After the Implementation data has been uploaded and the submit button has been selected on the Certificate Registration case, whilst the batch generation workflow is processing, a new state called 'Generating Batches' will appear on the Certificate Registration case record on the post submission screen.

The status (state column) will also appear as Generating Batches for the Certificate Registration case record on the My Cases list view screen

Once the batch generation workflow has finished, the status on the post submission screen of the Certificate Registration case record will update from Generating Batches to New.