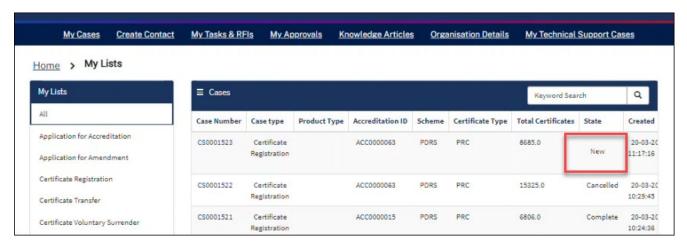

The state will also update Generating Batches to New on the Certificate Registration case record on the My Cases list view screen