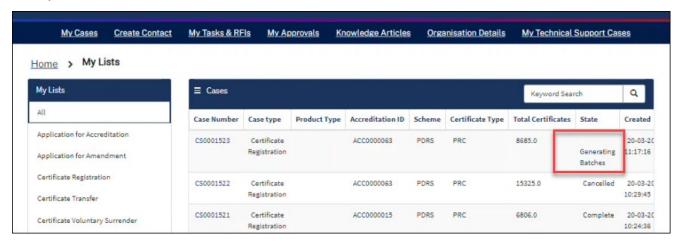

The status (state column) will also appear as Generating Batches for the Certificate Registration case record on the My Cases list view screen

Once the batch generation workflow has finished, the status on the post submission screen of the Certificate Registration case record will update from Generating Batches to New.