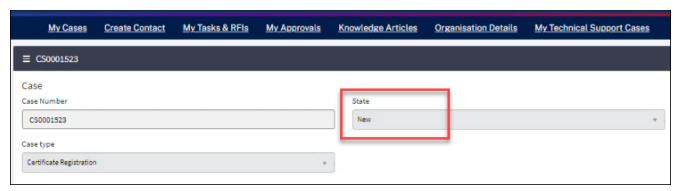

The status (state column) will also appear as Generating Batches for the Certificate Registration case record on the My Cases list view screen

Once the batch generation workflow has finished, the status on the post submission screen of the Certificate Registration case record will update from Generating Batches to New.

The state will also update Generating Batches to New on the Certificate Registration case record on the My Cases list view screen